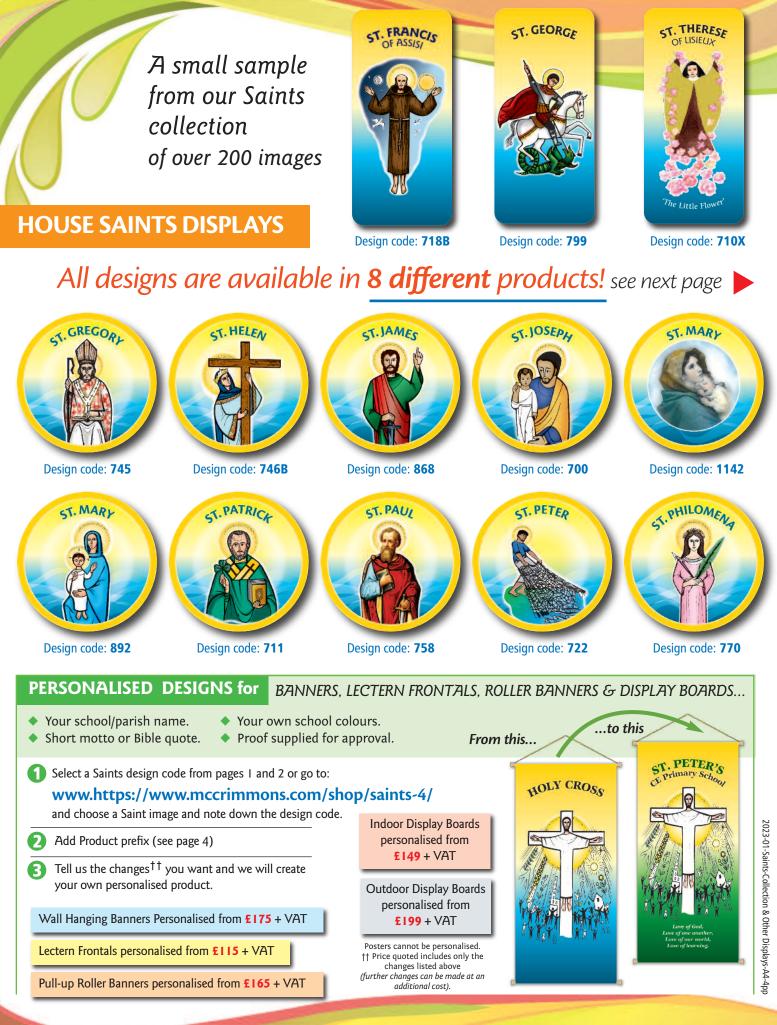

A NOTE ABOUT COLOUR REPRODUCTION An exact colour match to the design shown cannot always be achieved due to a variation in materials and printing techniques used in production. Choose the product type you want and specify the Product Prefix as shown in the yellow panel below.

Choose the design you want and specify the Design Code as shown in blue next to each design.

3 Add the Size Code if applicable.

| LIS   | T OF SAINT                                  | 'S I       | DESIGNS                           |            |                                           |
|-------|---------------------------------------------|------------|-----------------------------------|------------|-------------------------------------------|
| Avail | able as 😑 Wall Hangin                       | g Bar      | iners, 😑 Lectern Fronta           | ls 😐       | Display Boards                            |
|       | McCRIMMONS 01702 2                          | 18956      | i / sales@mccrimmons.com          | / www      | w.mccrimmons.com                          |
| Α     |                                             | 990        | Charles Lwanga                    | н          |                                           |
| 765   | Adrian                                      | 1131       | Christ the King (& 1132)          | 746        | Helen (& 7478)                            |
| 731   | Aanes                                       | 763<br>741 | Christopher                       | 863        | Hida                                      |
|       | Aidan                                       | 741        | Calumba                           | 702        | Holy Cress                                |
| 767   | Alban - Turvey (& 1129)                     | 005        | Counter                           | 714        | Holy Family (& 7148, 1144)                |
| 1051  | Albert (the Great)                          | 2922       | Cathlert                          | 706        | Holy Souls                                |
|       | Alex le Gerc                                | 1063       | Cyprian                           | 1138       |                                           |
| 1052  | Alfred (the Great)                          | 1065       | Gri                               | 747        | Hugh of Lincoln                           |
|       | All Saints<br>Alexius                       |            | - der                             | ъJ         | & K                                       |
| 1138  | Allysia                                     | D          |                                   | 865        | Ignatius of Levela                        |
|       | Imbroca                                     | 1066       | Damien de Vezster                 | 1146       |                                           |
|       | Andrew - Turvey (& 7308, 73081)             | 713        | David (& 7138), 713Y)             |            | (8 1160)                                  |
|       | Andrew (loon)                               | 743<br>786 | Dominic                           | 868        | James the Great (Apostle)                 |
|       | Angela                                      | /85        | Dorothy                           | 998        | James & John (Apostles)                   |
| 733   | Anne .                                      | E.         |                                   | 869        | James the Less                            |
| 1054  | Anne Line                                   | 788        | Edmund Campion                    | 1079       | Jeanne-Antide Thounet                     |
| 701   | Annunciation (Gabriel & Marv)               | 1173       | Edmund King of England            | 989        | Joachim and Anne                          |
|       | Anselm                                      | 744        | Filingent Linguistic              | 870        | Joan of Arc                               |
| 735   | Anthony (of Padua)                          | 1065       |                                   | 1136       |                                           |
|       | Antonio Rosmini, Bl                         | 769        | Fixaheth                          | 871        | John the Baptist (& 708)                  |
|       | Augustine of Canterbury                     | 289        | Elizabeth of Hungary              | 872        | John Bosce (& 1175, 1176)                 |
| 737   | Augustine of Hippo                          | 790        | Elizabeth Seton                   | 873<br>748 | John-Evangelist (& 1073)                  |
| B     |                                             | 666        | Emilie de Rodat                   |            | John Fisher (§ 7488, 748C)                |
|       |                                             | 1172       |                                   | 874        | John Henry Newman, Bl.                    |
|       | Barbara                                     | E.         | ,                                 | 875        | (8.8748)                                  |
|       | Barnabas (Apostle)<br>Bartholomew (Apostle) | ÷.,        |                                   | 8/5        | John Opilvie<br>John Paul II. Pope        |
|       | Eartholomew (Apolitie)<br>Racil             | 1068       | Faustina                          | 1075       | John Paul II, Pope<br>John Plesington     |
|       | Baol<br>Bede (& 7398)                       | 718        | Francis of Assisi (& 7188, 7188G) | 10/6       | John Plesington<br>John Southworth        |
|       | Bede (5.7595)<br>Rene-firt                  | 1070       |                                   | 107/       |                                           |
|       | Benedict<br>Bernard of Claimaux             | 795        | Francis of Sales                  | 10/4       | John XXIII, Pope<br>John Vianney (Turvey) |
|       | Bernadette (8.720,721)                      | 796        | Francis Xavier                    | 200        | Joseph (Joseph holding Jos                |
|       | Bernadeda (6.728,721)<br>Renaventure        | G          |                                   | 723        | Joseph (The Worker) (§ 724                |
|       | Beniface (Bishop)                           | 798        | Gabriel (with Marv)               | 1078       | Josephine Bakhita                         |
|       | Braid                                       | 1071       | Gabriel Pessenti                  | 1081       | Jude (Aportle)                            |
|       |                                             | 7278       |                                   | 1082       |                                           |
| c     |                                             | 760        | Georet                            |            |                                           |
| 1167  | Carle Acutis (1168,1169, 170)               | SKIR       |                                   | τ.         |                                           |
|       | Catherine of Alexandria                     | 745        | Gregory, the Great                | 879        | Laurence (& 8798, 1183                    |
|       | Catherine of Siena                          |            |                                   |            | Lawrence)                                 |
| 764   | Cecilia (& 7468 Cecelia)                    |            |                                   | 1083       | Leo I, the Great, Pope                    |
|       | Cedd                                        |            |                                   | 1084       | Leonard                                   |
|       | Chad                                        |            |                                   | 882        | bacy                                      |
|       | Charles Rommen                              |            |                                   | 883        | Luke-Apertie (§ 1135)                     |