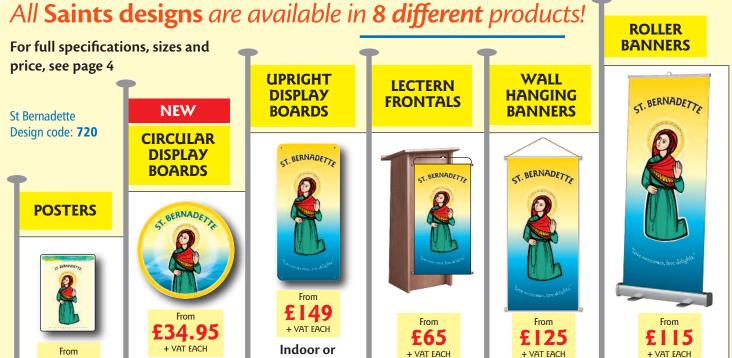

**Outdoor versions** 

£4.95

+ VAT EACH

Indoor or

**Outdoor versions** 

www.mccrimmons.com / sales@mccrimmons.com / 01702 218956 1
Prices subject to change without prior notice

A NOTE ABOUT COLOUR REPRODUCTION An exact colour match to the design shown cannot always be achieved due to a variation in materials and printing techniques used in production. Choose the product type you want and specify the Product Prefix as shown in the yellow panel below.