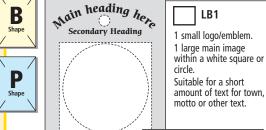

#### LB2

TOWN / CITY NAME or MOTTO

1 large size main image placed within a white circle. Optional second colour for outside frame/border. Suitable for a short motto or other text.