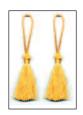

#### Tassels

Tied to bottom dowelling, left & right, Material: Viscose Depth: 17-19.5cm Specifications can vary.

2 Tassels (1 pair) Order ref: GT f10.00 + VAT

2013-03\_Banners REV-7

Fax to 01702-216082

or post to the address below