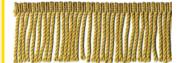

#### Gold Bullion Fringe

Sewn to front bottom edge. Material: Rayon / Depth: 6cm. Specifications can vary.

Up to 1 metre width

Order ref: GF1

f25.00 + VAT

Over 1 up to 2 metre width

Order ref: GF2 £35.00 + VAT