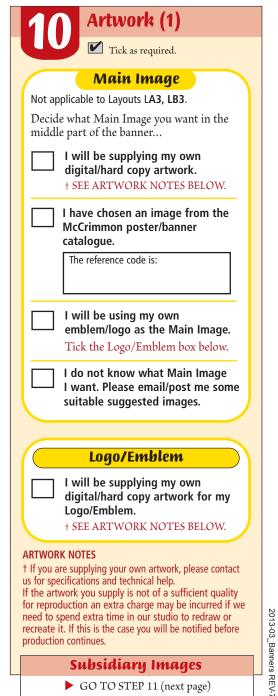

# Artwork (2) Tick as required.

#### Subsidiary Image/s

Subsidiary Images are optional but you can use up to 9 images and fill most of the banner if you want instead of using a Main Image.

The standard price allows for 1 Main Image and 1 Logo/Emblem or 1 Subsidiary Image and 1 Logo/Emblem. Additional images, over this amount, are charged at £10.00 + VAT each.

I will be supplying my own digital/hard copy artwork for my Subsidiary Images.

+ SEE ARTWORK NOTES BELOW.

I will be supplying...

Quantity

...pieces of artwork.

#### **ARTWORK NOTES**

† If you are supplying your own artwork, please contact us for specifications and technical help.

If the artwork you supply is not of a sufficient quality for reproduction an extra charge may be incurred if we need to spend extra time in our studio to redraw or recreate it. If this is the case you will be notified before production continues.