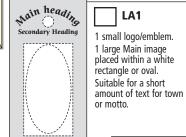

#### LA2

TOWN / CITY NAME

1 small logo/emblem.
1 medium size Main image placed within a white square or oval. Suitable for a larger amount of text for mission statement.

LA3

Please choose a layout for me.

1 small logo/emblem. Large white area for mission statement or other text.

4 optional areas for Subsidiary Images. Additional cost of £10.00 per image (see step 11).