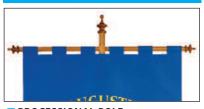

#### PROCESSIONAL banners

Heavy-weight, opaque, close-weave 100% polyester that hangs well.

**52"** x 36" 132 x 94cm *Price from*: 350.00