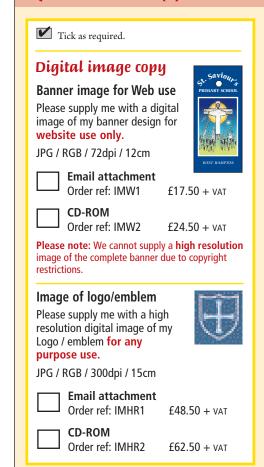

ers only

Tick as required.

Embellish your banners...

#### Gold Bullion Fringe



Sewn to front bottom edge. Material: Rayon / Depth: 6cm. Specifications can vary.

Up to 1 metre width

Order ref: GF1

f25.00 + VAT

Over 1 up to 2 metre width

Order ref: GF2 £35.00 + VAT

#### Tabbed Loops



4-6 loops sewn to top edge for a superior presentation and to hang on any processional pole. Depth: 7-9cm. Specifications can vary.

Up to 1 metre width Order ref: TL1

£25.00 + VAT

Over 1 up to 2 metre width

Order ref: TL2

£35.00 + VAT

#### Tassels

Tied to bottom dowelling, left & right, Material: Viscose Depth: 17-19.5cm Specifications can vary.

2 Tassels (1 pair) Order ref: GT f10.00 + VAT



2013-03\_Banners REV-7

Fax to 01702-216082

or post to the address below

## Optional Extras (2)



Fax to 01702-216082

or post to the address below

"The banners are stunningly beautiful! They are magnificent. Awesome and amazing are overused words at the present time and truly don't do justice to the quality, artistry and brilliance of these banners..."

Tom Saretsky, Saskatoon, Canada

#### Recommendations...

"May I take this opportunity to thank you for producing such a brilliant banner from some 'back of an envelope' drawings. We are really pleased with it and the children were open-mouthed when they walked into assembly and saw it for the first time. "Stock C of E Primary School, Essex

"The banner is in situ and received many compliments at parent's evening last night. ...well worth the effort as the banner looks truly magnificent! Again a huge thank you for your work...

St A