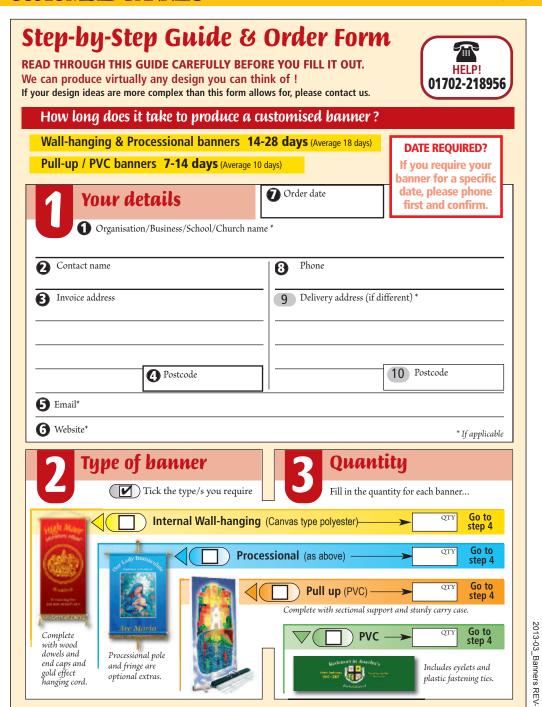

#### What do I do?

Read the information below then fill out your requirements on the order form pages 3-8...

- **1** Fill out your name and address, phone number and email address.
- Tick the Type/s of banner/s you require.
- Indicate the Quantity you want.
- Choose a Shape and Size.
- Choose a Layout Style.
- Choose a Picture Box Shape.
- Choose your Colour/s.
- Add your Text
- choose your Font.
- Indicate what artwork you wish to use for the Main Image...
  - ...supply your own †
  - ...or we can supply a suitable image from our poster/banner catalogue.
  - Add your Logo/Emblem. †
- Add several Subsidiary Images.
- Choose your Optional Extras.

## How is a customised banner produced?

Wall-hanging & Processional banners

Secondary Heading 5 6

PRIMARY SCHOOL

PRIMARY SCHOOL