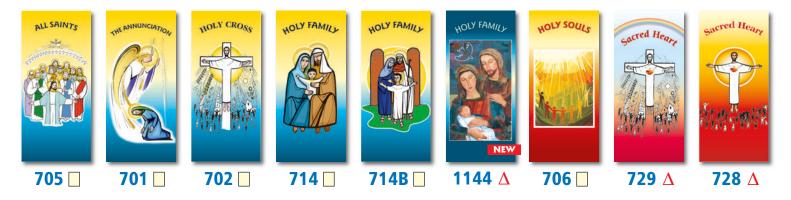

6

= Posters come with a solid cream background only.  $\Delta$  = Posters supplied as illustrated.

1133B

= Posters come with a solid cream background only.

 $\Delta$  = Posters supplied as illustrated.

6 | Over 200 images of Saints and other Inspirational People - ideal for schools and parishes

### The Saints Collection A-Z...



01702 218956 / www.mccrimmons.com / sales@mccrimmons.com

Raise the profile of your Church, Class and School House Names | 7

### The Saints Collection A-Z...

MeCRIMMONS

More Saints overleaf



= Posters come with a solid cream background only.  $\Delta$  = Posters supplied as illustrated.

01702 218956 / www.mccrimmons.com / sales@mccrimmons.com

**McCRIMMONS** 

8 | Raise the profile of your Church, Class and School House Names



## **OTHERS DESIGNS**



## **INSPIRATIONAL PEOPLE**



1321

1322

1236

1246

1335

1253

1340

1260

1275

#### **Other inspirational** people planned for the future

| Jane Austen         | 1300 |
|---------------------|------|
| Gladys Aylward      | 1203 |
| Denyse Blachere     | 1207 |
| Dietrich Bonhoeffer | 1210 |
| Helder Camara       | 1214 |

| NEW                            |  |
|--------------------------------|--|
| <b>1316 Δ</b>                  |  |
| ila Cassidy<br>Ninston Churchi |  |

| Sheha cassiay         |
|-----------------------|
| Sir Winston Churchill |
| Dorothy Day           |
| Sean Devereux         |
| Charles Dickens       |
| Ita Ford              |
| Anne Frank            |
| Elizabeth Fry         |
| Malala Yousafzai      |
|                       |



|   | Janani Luwum