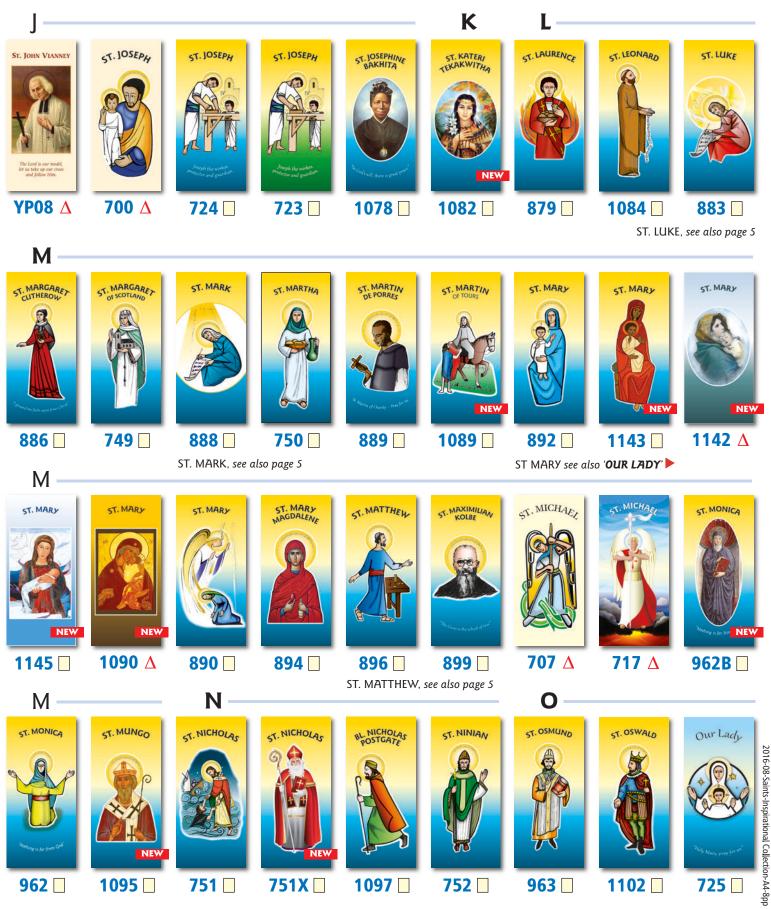

### The Saints Collection A-Z...

More Saints overleaf

\* Posters cannot be personalised. † Minimum carriage charge of £3.50 applies. Prices and specifications are subject to change without prior notice.

= Posters come with a solid cream background only.

 $\Delta$  = Posters supplied as illustrated.

01702 218956 / www.mccrimmons.com / sales@mccrimmons.com

4 | Over 200 images of Saints and other Inspirational People - ideal for schools and parishes