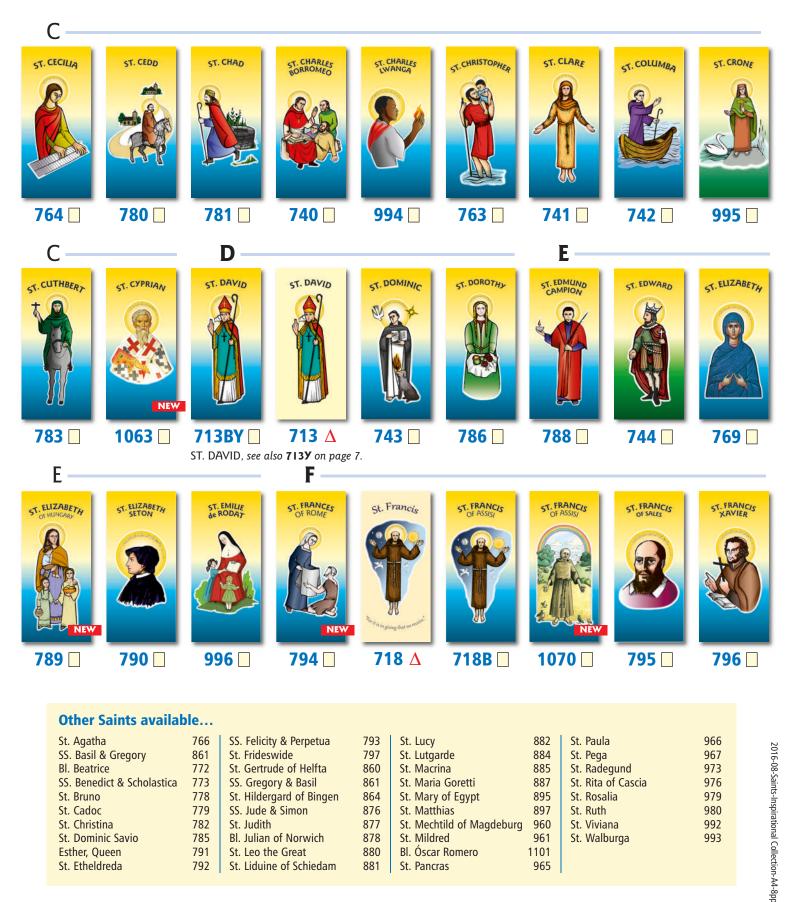

### The Saints Collection A-Z...

St. Liduine of Schiedam

881

St. Pancras

965

792

St. Etheldreda

G

#### **Other inspirational** people planned for the future

| Jane Austen         | 1300 |
|---------------------|------|
| Gladys Aylward      | 1203 |
| Denyse Blachere     | 1207 |
| Dietrich Bonhoeffer | 1210 |
| Helder Camara       | 1214 |

| NEW                            |  |
|--------------------------------|--|
| <b>1316 Δ</b>                  |  |
| ila Cassidy<br>Ninston Churchi |  |

| Sheha cassiay         |
|-----------------------|
| Sir Winston Churchill |
| Dorothy Day           |
| Sean Devereux         |
| Charles Dickens       |
| Ita Ford              |
| Anne Frank            |
| Elizabeth Fry         |
| Malala Yousafzai      |
|                       |

|   | Janani Luwum      |
|---|-------------------|
|   | Nelson Mandela    |
|   | Fr Thomas Merton  |
|   | Sir Isaac Newton  |
|   | Helen Prejean     |
| l | Albert Schweitzer |

| william Shakespeare  | 1305 |
|----------------------|------|
| Margaret Sinclair    | 1271 |
| Br Roger of Taizé    | 1277 |
| Jean Vanier          | 1285 |
| Charles Wesley       | 1290 |
| William Wilberforce  | 1374 |
| Sir Christopher Wren | 1379 |
|                      |      |
|                      |      |