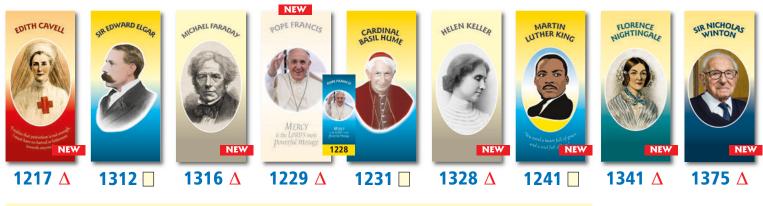

## **INSPIRATIONAL PEOPLE**

1321

1322

1236

1246

1335

1253

1340

1260

1275

#### **Other inspirational** people planned for the future

| Jane Austen         | 1300 |
|---------------------|------|
| Gladys Aylward      | 1203 |
| Denyse Blachere     | 1207 |
| Dietrich Bonhoeffer | 1210 |
| Helder Camara       | 1214 |

| NEW                            |  |
|--------------------------------|--|
| <b>1316 Δ</b>                  |  |
| ila Cassidy<br>Ninston Churchi |  |

| Sheha cassiay         |
|-----------------------|
| Sir Winston Churchill |
| Dorothy Day           |
| Sean Devereux         |
| Charles Dickens       |
| Ita Ford              |
| Anne Frank            |
| Elizabeth Fry         |
| Malala Yousafzai      |
|                       |

|   | Janani Luwum      |
|---|-------------------|
|   | Nelson Mandela    |
|   | Fr Thomas Merton  |
|   | Sir Isaac Newton  |
|   | Helen Prejean     |
| l | Albert Schweitzer |

| william Shakespeare  | 1305 |
|----------------------|------|
| Margaret Sinclair    | 1271 |
| Br Roger of Taizé    | 1277 |
| Jean Vanier          | 1285 |
| Charles Wesley       | 1290 |
| William Wilberforce  | 1374 |
| Sir Christopher Wren | 1379 |
|                      |      |
|                      |      |