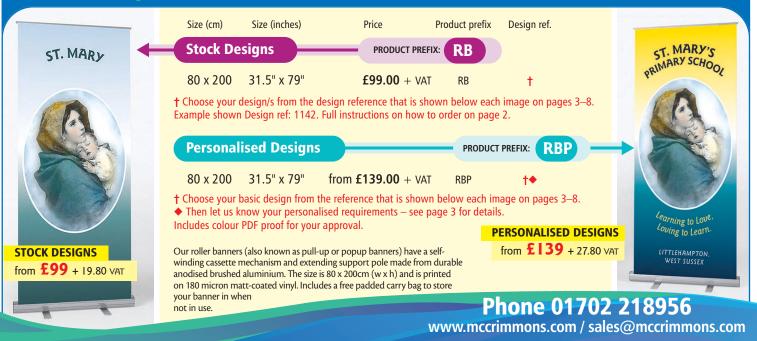

#### ALL designs now available as ROLLER BANNERS

See page 7

#### WALL HANGING BANNERS

100% natural-feel polyester material. Indoor use.

- Premium photo-quality digital fade-resistant printing.
- Includes wood rods and end caps at top and bottom and gold effect hanging cord.
- Fire retardant: BS5867/TypeB DIN4102

From **£99** + 19.80 VAT