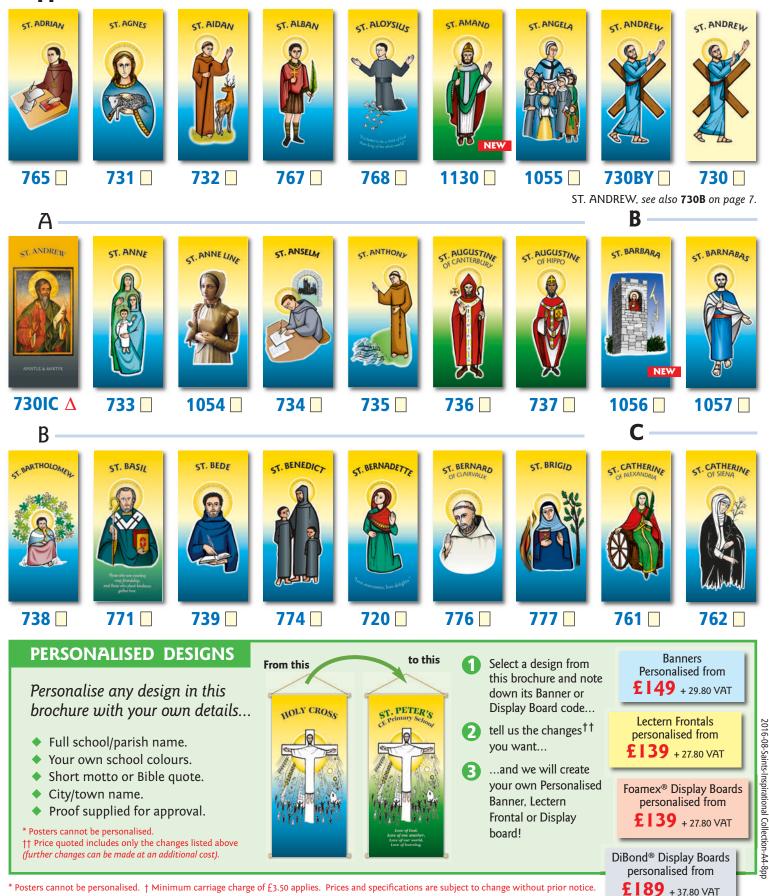

## THE SAINTS COLLECTION

Over 200 images of Saints and other Inspirational People – ideal for schools and parishes 3

### The Saints Collection A-Z...

More Saints overleaf

\* Posters cannot be personalised. † Minimum carriage charge of £3.50 applies. Prices and specifications are subject to change without prior notice.

= Posters come with a solid cream background only.

 $\Delta$  = Posters supplied as illustrated.

01702 218956 / www.mccrimmons.com / sales@mccrimmons.com

4 | Over 200 images of Saints and other Inspirational People - ideal for schools and parishes