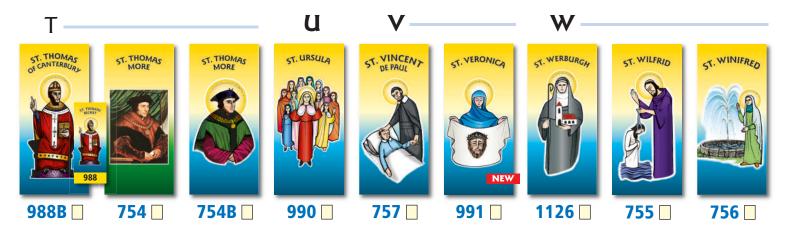

### The Saints Collection A-Z...

St. Liduine of Schiedam

881

St. Pancras

965

792

St. Etheldreda

G

### The Saints Collection A-Z...

ST. GEORGE

799

ST. HELEN

746B 🗌

I

ST. JAMES

868

ST. GEORGE

727BY

ST. HILDA

863

ST. JAMES

998

ST. GEORGE, see also 727R on page 7.

ST. GEORGE

727C A

ST. HUBERT

1138

ST. JOACHIM

989

ST. GABRIEL

NE\

1071

ST. HELEN

746

I

ST. IGNATIUS

865

### The Saints Collection A-Z...

01702 218956 / www.mccrimmons.com / sales@mccrimmons.com

Raise the profile of your Church, Class and School House Names | 7

### The Saints Collection A-Z...

MeCRIMMONS

More Saints overleaf

= Posters come with a solid cream background only.  $\Delta$  = Posters supplied as illustrated.

01702 218956 / www.mccrimmons.com / sales@mccrimmons.com